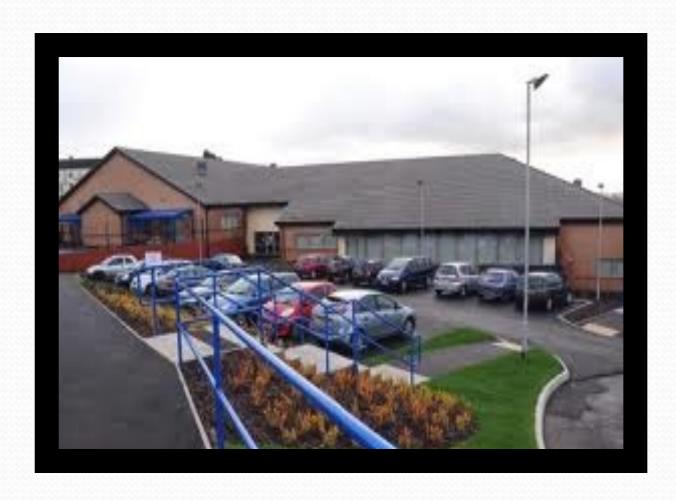

# The School! C

Bryn school is located in a very small but perfect area called Llanelli. The school is a brand new construction and well equipped with lots of touch screen things including P.E mats, Footballs and hula hoops. They are gigantic!. The Headmaster is called Mr Martin Morgan, he does a fantastic job at running the school and giving the children the best education and chances they can possibly have. The deputy head teacher is named Mr Chris Potter he loves to chat to the children and help run the school along with the head teacher in the best way he possibly can. There are a total of eight humongous classes from nursery to year six, all the children have fun and enjoy their lessons.

### The School